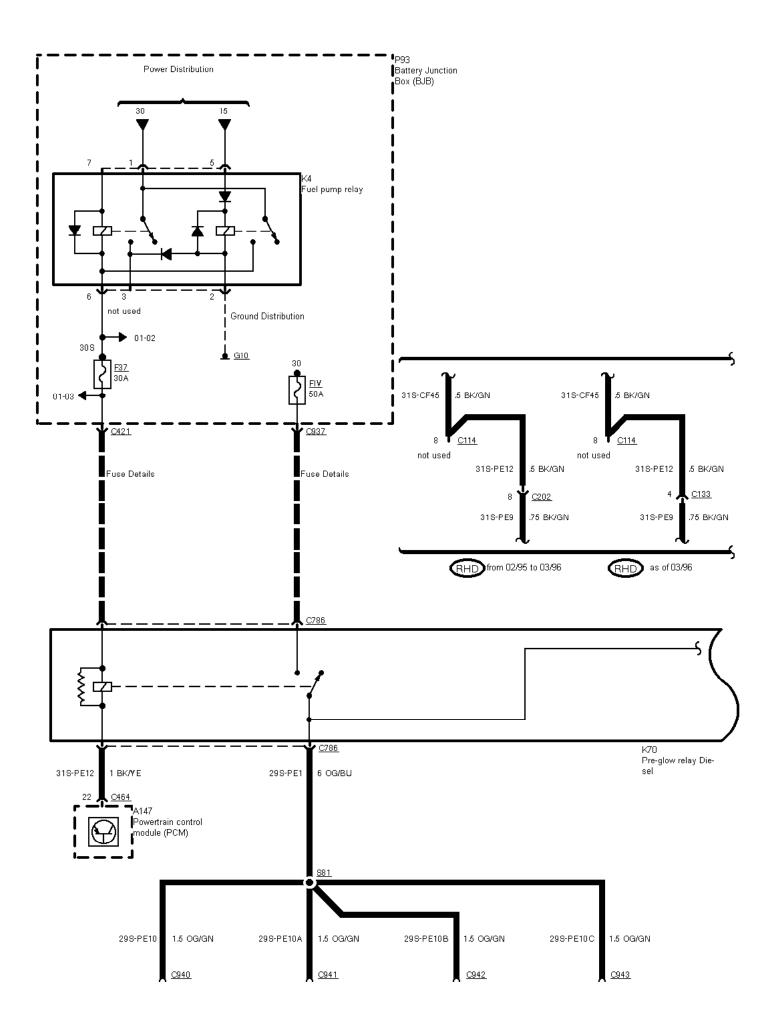

29-06-001 , Engine Control 2,5 I TCI Diesel (Manual Transmission) , Before 09/96, Pre-glow system

29-06-002, Engine Control 2,5 I TCI Diesel (Manual Transmission), Before 09/96, Pre-glow system

29-06-003 , Engine Control 2,5 I TCI Diesel (Manual Transmission) , Before 09/96

29-06-004 , Engine Control 2,5 I TCI Diesel (Manual Transmission) , Before 03/96

29-06-005 , Engine Control 2,5 I TCI Diesel (Manual Transmission) , from 03/96 to 09/96

29-06-006 , Engine Control 2,5 I TCI Diesel (Manual Transmission) , Before 09/96, Sensors