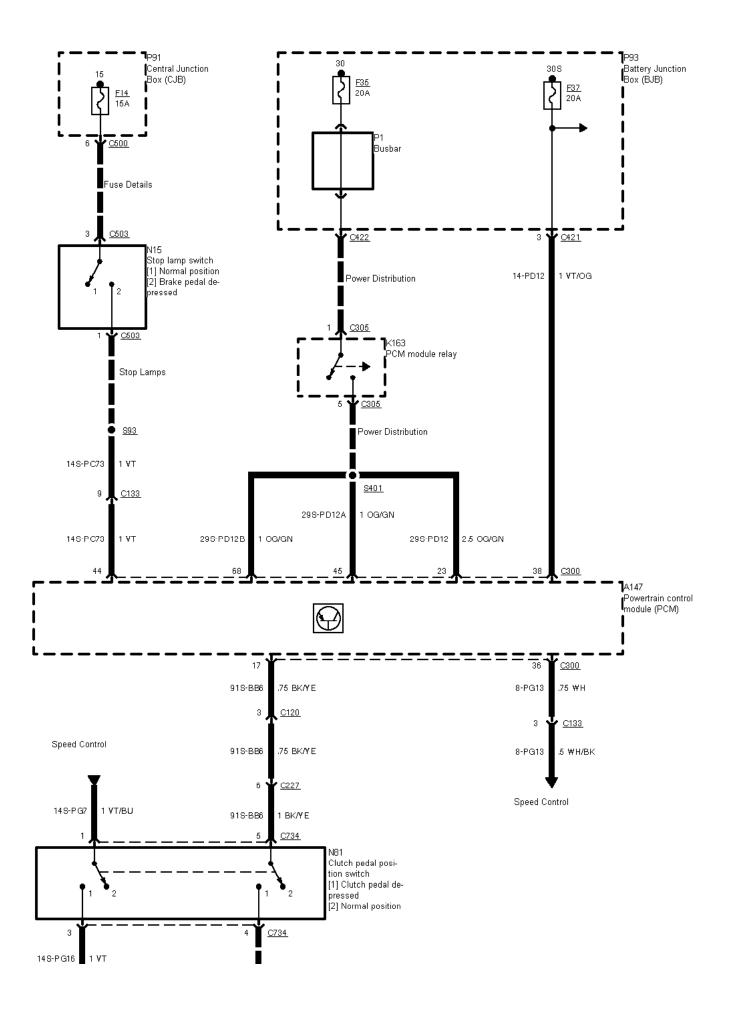

29-06-007, Engine Control 2,5 I TCI Diesel (Manual Transmission), Before 09/96, Sensors

|   | A147<br>Powertrain control<br>module (PCM) |
|---|--------------------------------------------|
| İ | <u>!</u>                                   |