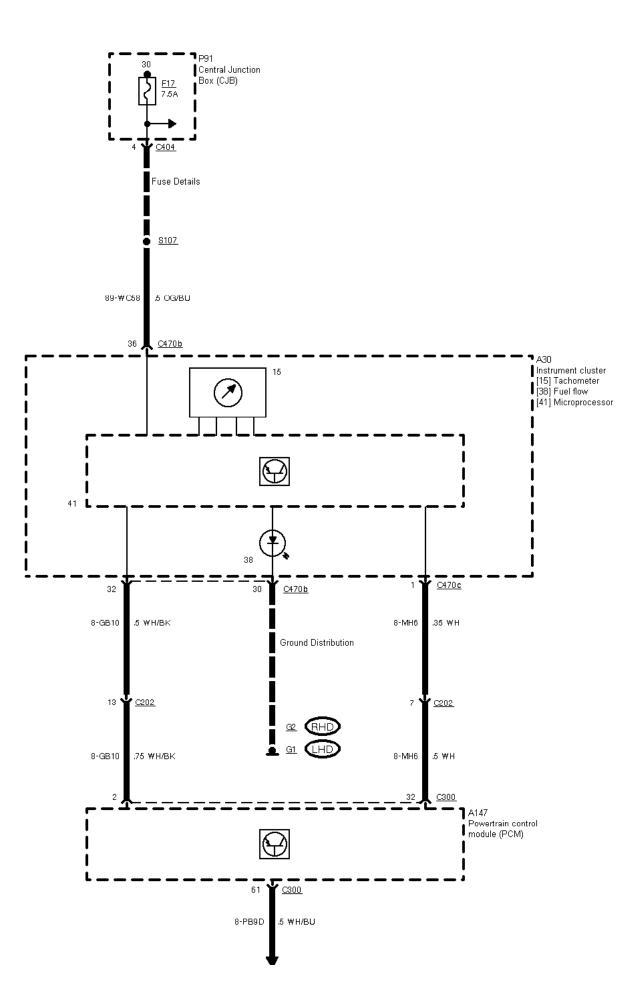

29-06-016 , Engine Control 2,5 I TCI Diesel (Manual Transmission) , As of 09/96

|   | ■module (PCM)<br> <br> |
|---|------------------------|
| L | <i>i</i>               |

29-06-017 , Engine Control 2,5 I TCI Diesel (Manual Transmission) , As of 09/96

29-06-018 , Engine Control 2,5 I TCI Diesel (Manual Transmission) , As of 09/96, Pre-glow system

29-06-019 , Engine Control 2,5 I TCI Diesel (Manual Transmission) , As of 09/96, Engine cooling fan

<sup>2</sup> Circuit Description