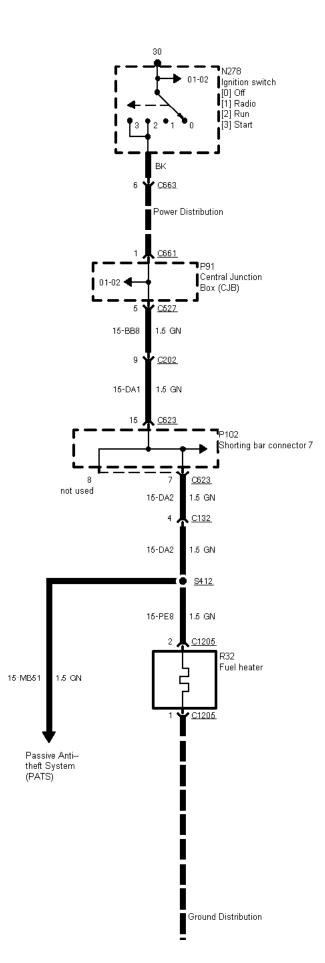

29-06-008 , Engine Control 2,5 I TCI Diesel (Manual Transmission) , Before 09/96, Engine cooling fan

29-06-009 , Engine Control 2,5 I TCI Diesel (Manual Transmission) , As of 09/96

29-06-010 , Engine Control 2,5 I TCI Diesel (Manual Transmission) , As of 09/96

29-06-016 , Engine Control 2,5 I TCI Diesel (Manual Transmission) , As of 09/96

|   | ■module (PCM)<br> <br> |
|---|------------------------|
| L | <i>i</i>               |

29-06-017 , Engine Control 2,5 I TCI Diesel (Manual Transmission) , As of 09/96