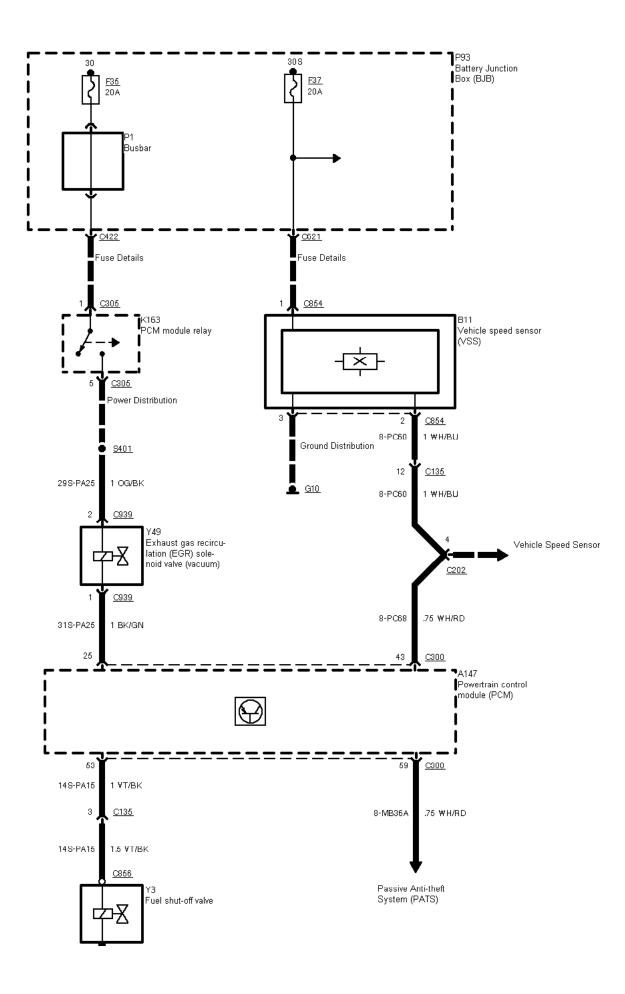

۲

29-06-012, Engine Control 2,5 I TCI Diesel (Manual Transmission), As of 09/96

I

I

L

29-06-013 , Engine Control 2,5 I TCI Diesel (Manual Transmission) , As of 09/96

29-06-014 , Engine Control 2,5 I TCI Diesel (Manual Transmission) , As of 09/96