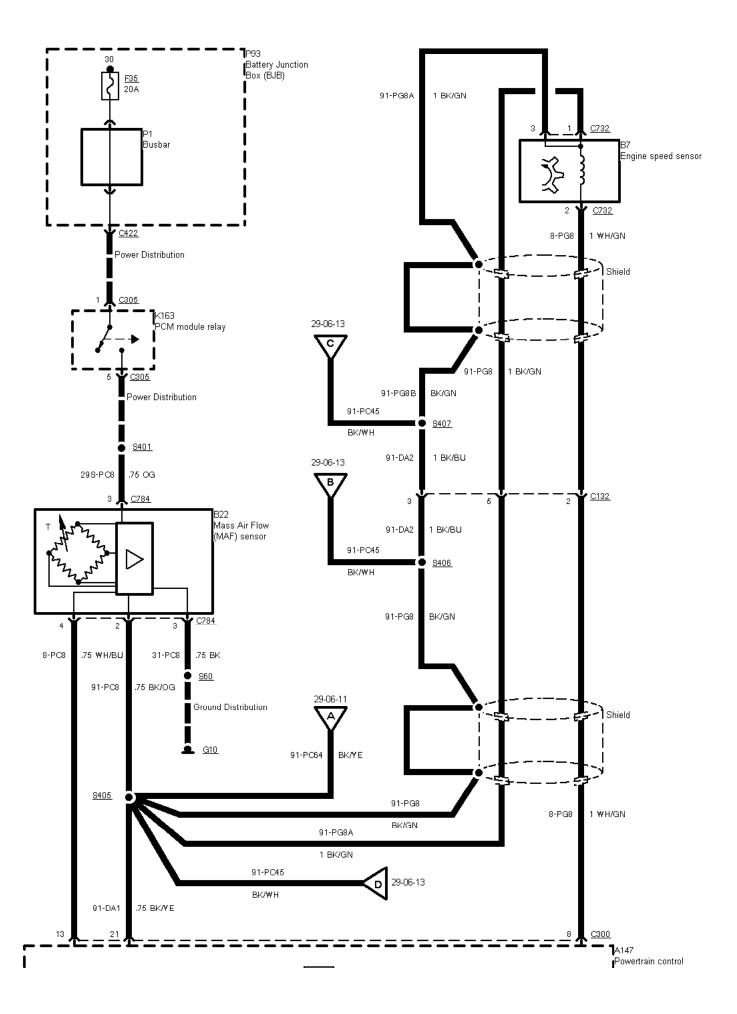

29-06-008 , Engine Control 2,5 I TCI Diesel (Manual Transmission) , Before 09/96, Engine cooling fan

29-06-009 , Engine Control 2,5 I TCI Diesel (Manual Transmission) , As of 09/96

29-06-010 , Engine Control 2,5 I TCI Diesel (Manual Transmission) , As of 09/96

| ļ | $\Theta$ | ∙module (PCM) |
|---|----------|---------------|
| 1 |          | I             |
| L |          | -             |

29-06-011 , Engine Control 2,5 I TCI Diesel (Manual Transmission) , As of 09/96

۲

29-06-012, Engine Control 2,5 I TCI Diesel (Manual Transmission), As of 09/96

I

I

L

29-06-013 , Engine Control 2,5 I TCI Diesel (Manual Transmission) , As of 09/96

29-06-014 , Engine Control 2,5 I TCI Diesel (Manual Transmission) , As of 09/96