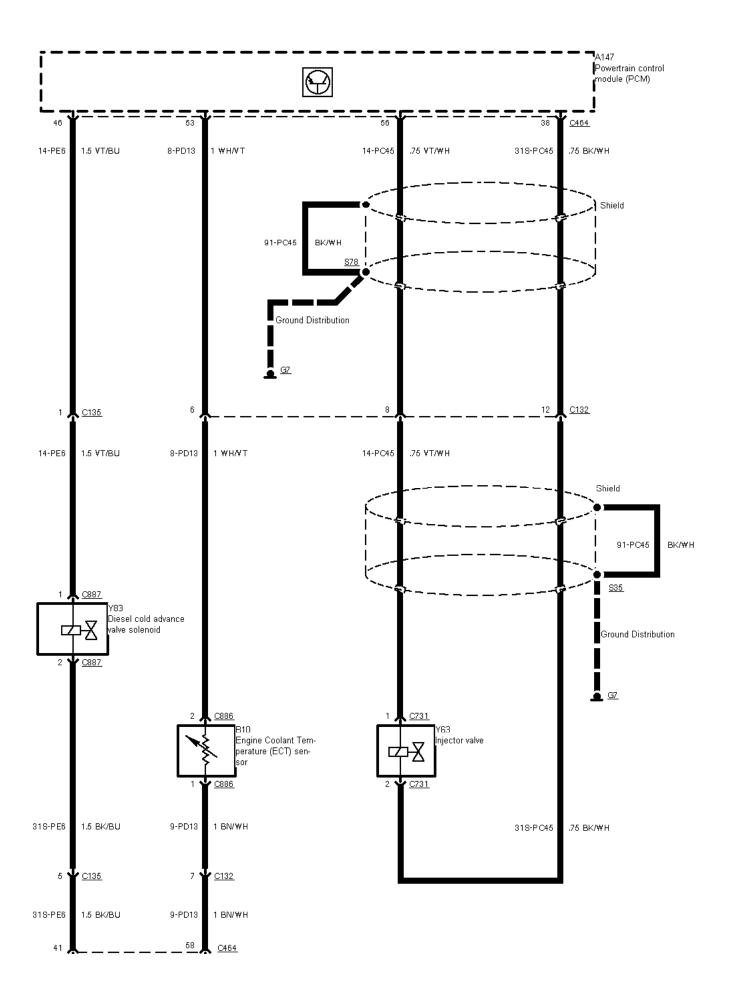

29-06-004 , Engine Control 2,5 I TCI Diesel (Manual Transmission) , Before 03/96

29-06-005 , Engine Control 2,5 I TCI Diesel (Manual Transmission) , from 03/96 to 09/96

29-06-006 , Engine Control 2,5 I TCI Diesel (Manual Transmission) , Before 09/96, Sensors