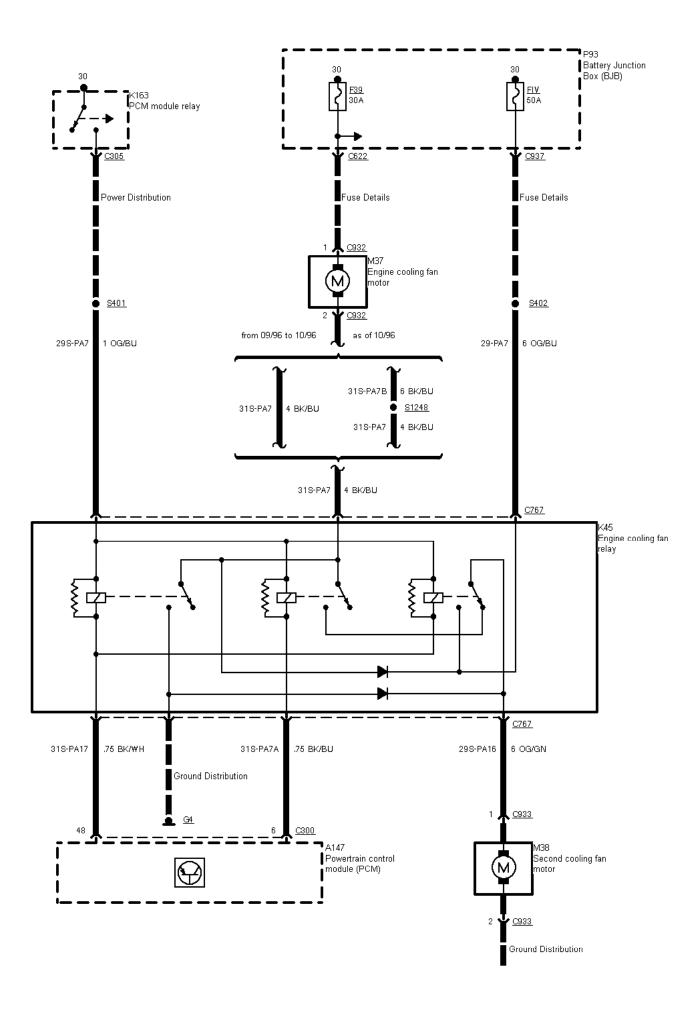

29-06-008 , Engine Control 2,5 I TCI Diesel (Manual Transmission) , Before 09/96, Engine cooling fan

29-06-009 , Engine Control 2,5 I TCI Diesel (Manual Transmission) , As of 09/96

29-06-010 , Engine Control 2,5 I TCI Diesel (Manual Transmission) , As of 09/96

29-06-018 , Engine Control 2,5 I TCI Diesel (Manual Transmission) , As of 09/96, Pre-glow system

29-06-019 , Engine Control 2,5 I TCI Diesel (Manual Transmission) , As of 09/96, Engine cooling fan

<sup>2</sup> Circuit Description