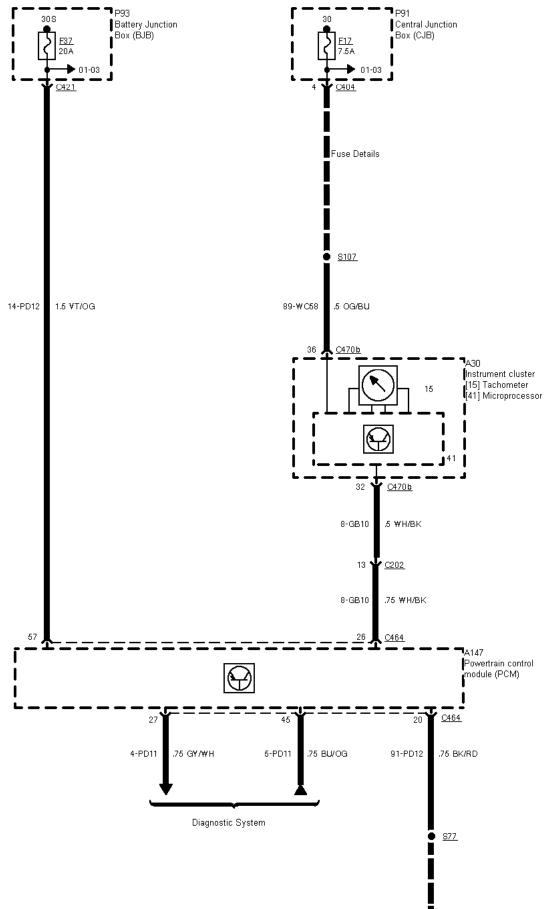

29-06-001 , Engine Control 2,5 I TCI Diesel (Manual Transmission) , Before 09/96, Pre-glow system

29-06-002, Engine Control 2,5 I TCI Diesel (Manual Transmission), Before 09/96, Pre-glow system

29-06-003 , Engine Control 2,5 I TCI Diesel (Manual Transmission) , Before 09/96

29-06-004 , Engine Control 2,5 I TCI Diesel (Manual Transmission) , Before 03/96

29-06-005 , Engine Control 2,5 I TCI Diesel (Manual Transmission) , from 03/96 to 09/96

29-06-006 , Engine Control 2,5 I TCI Diesel (Manual Transmission) , Before 09/96, Sensors

29-06-007, Engine Control 2,5 I TCI Diesel (Manual Transmission), Before 09/96, Sensors

|   | A147<br>Powertrain control<br>module (PCM) |
|---|--------------------------------------------|
| İ | <u>!</u>                                   |