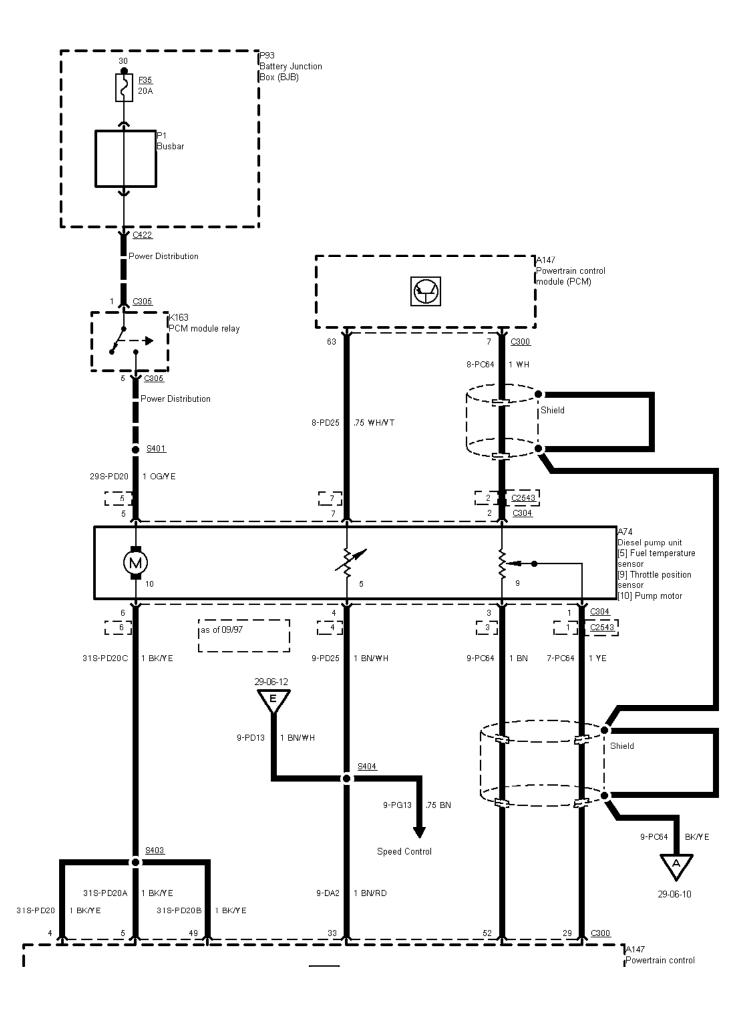

29-06-016 , Engine Control 2,5 I TCI Diesel (Manual Transmission) , As of 09/96

|   | ■module (PCM)<br> <br> |
|---|------------------------|
| L | <i>i</i>               |

29-06-017 , Engine Control 2,5 I TCI Diesel (Manual Transmission) , As of 09/96

29-06-018 , Engine Control 2,5 I TCI Diesel (Manual Transmission) , As of 09/96, Pre-glow system

29-06-019 , Engine Control 2,5 I TCI Diesel (Manual Transmission) , As of 09/96, Engine cooling fan

<sup>2</sup> Circuit Description