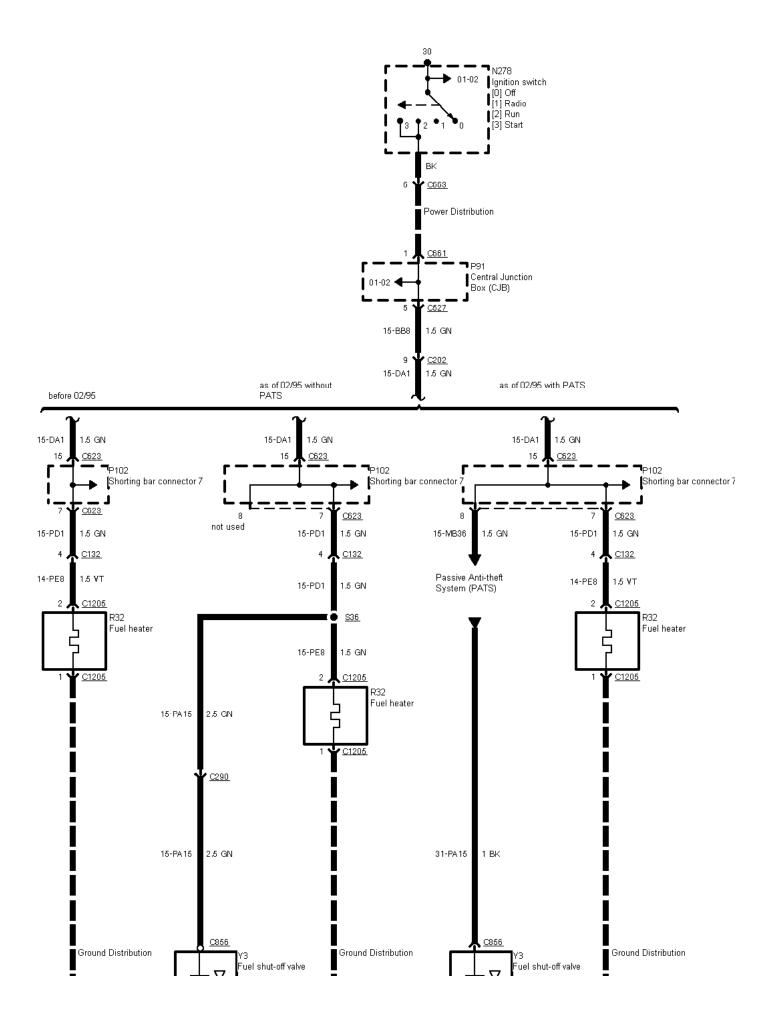

29-06-004 , Engine Control 2,5 I TCI Diesel (Manual Transmission) , Before 03/96

29-06-005 , Engine Control 2,5 I TCI Diesel (Manual Transmission) , from 03/96 to 09/96

29-06-006 , Engine Control 2,5 I TCI Diesel (Manual Transmission) , Before 09/96, Sensors

29-06-007, Engine Control 2,5 I TCI Diesel (Manual Transmission), Before 09/96, Sensors

|   | A147<br>Powertrain control<br>module (PCM) |
|---|--------------------------------------------|
| İ | <u>!</u>                                   |

29-06-008 , Engine Control 2,5 I TCI Diesel (Manual Transmission) , Before 09/96, Engine cooling fan

29-06-009 , Engine Control 2,5 I TCI Diesel (Manual Transmission) , As of 09/96

29-06-010 , Engine Control 2,5 I TCI Diesel (Manual Transmission) , As of 09/96