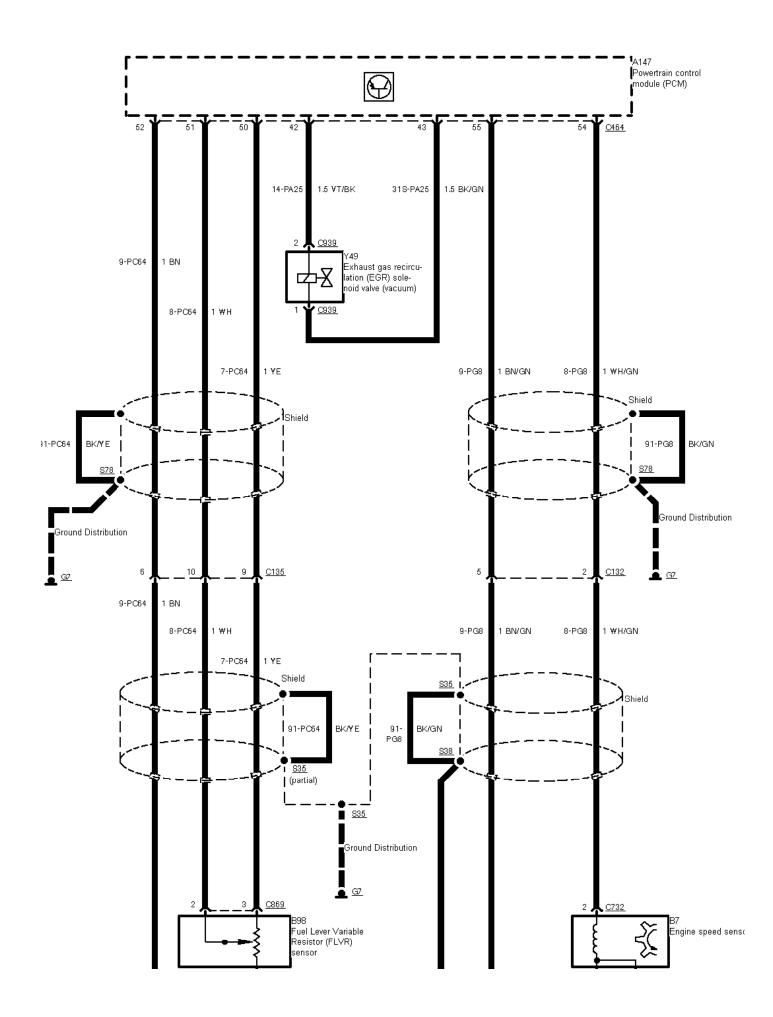

29-06-007, Engine Control 2,5 I TCI Diesel (Manual Transmission), Before 09/96, Sensors

|   | A147<br>Powertrain control<br>module (PCM) |
|---|--------------------------------------------|
| İ | <u>!</u>                                   |