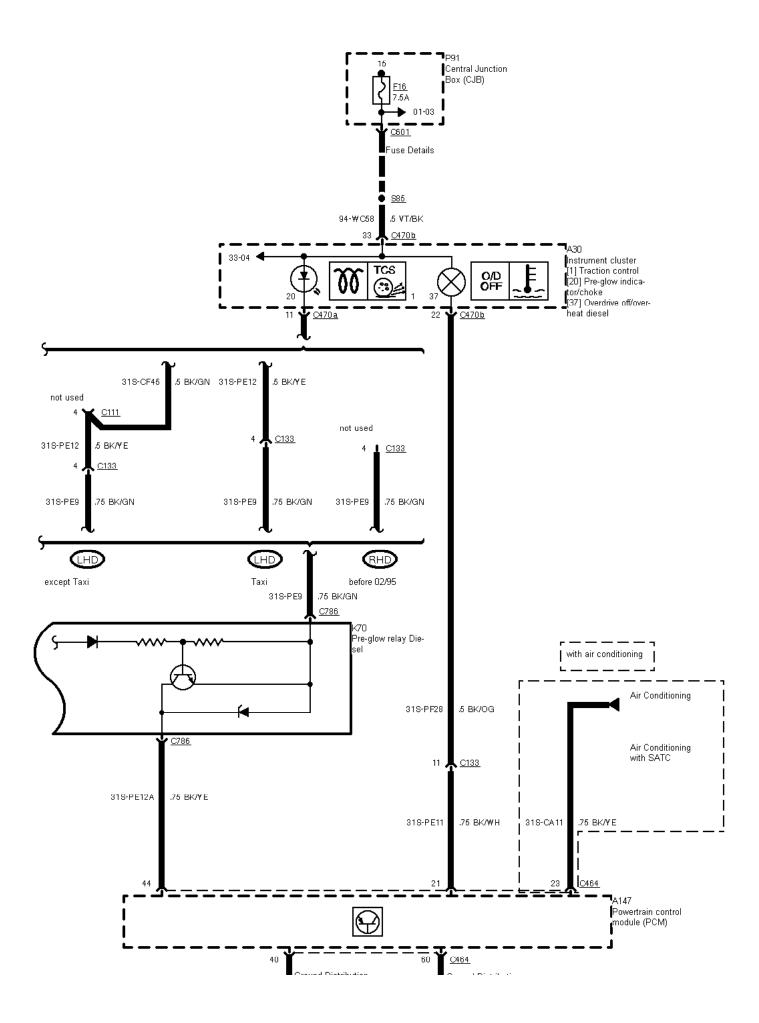

29-06-018 , Engine Control 2,5 I TCI Diesel (Manual Transmission) , As of 09/96, Pre-glow system

29-06-019 , Engine Control 2,5 I TCI Diesel (Manual Transmission) , As of 09/96, Engine cooling fan

<sup>2</sup> Circuit Description