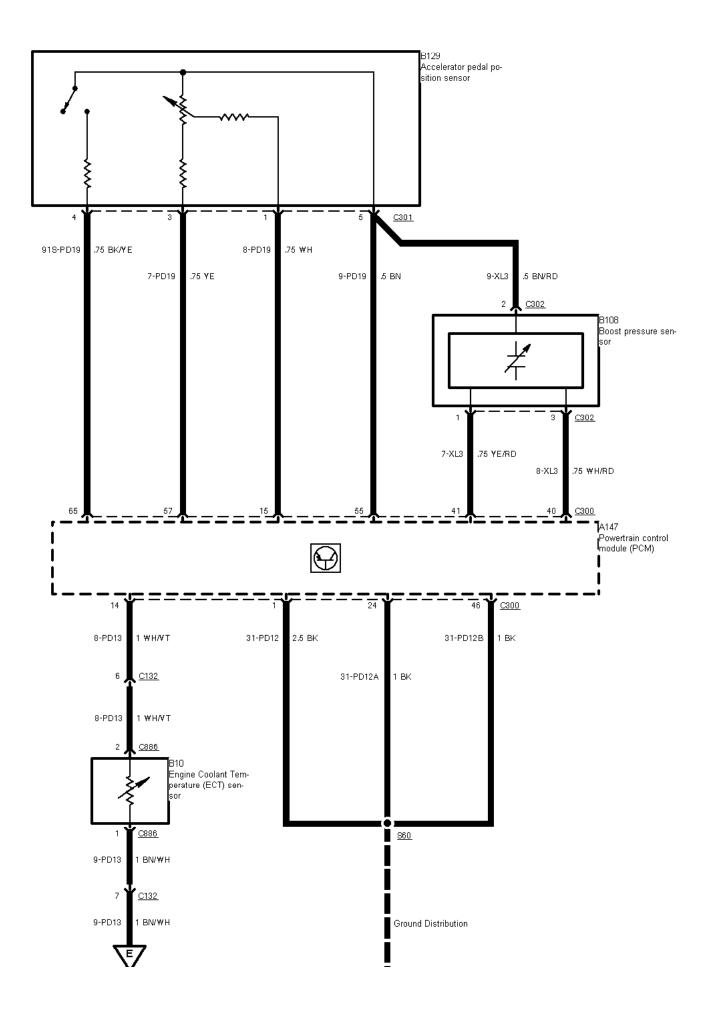

29-06-007, Engine Control 2,5 I TCI Diesel (Manual Transmission), Before 09/96, Sensors

|   | A147<br>Powertrain control<br>module (PCM) |
|---|--------------------------------------------|
| İ | <u>!</u>                                   |