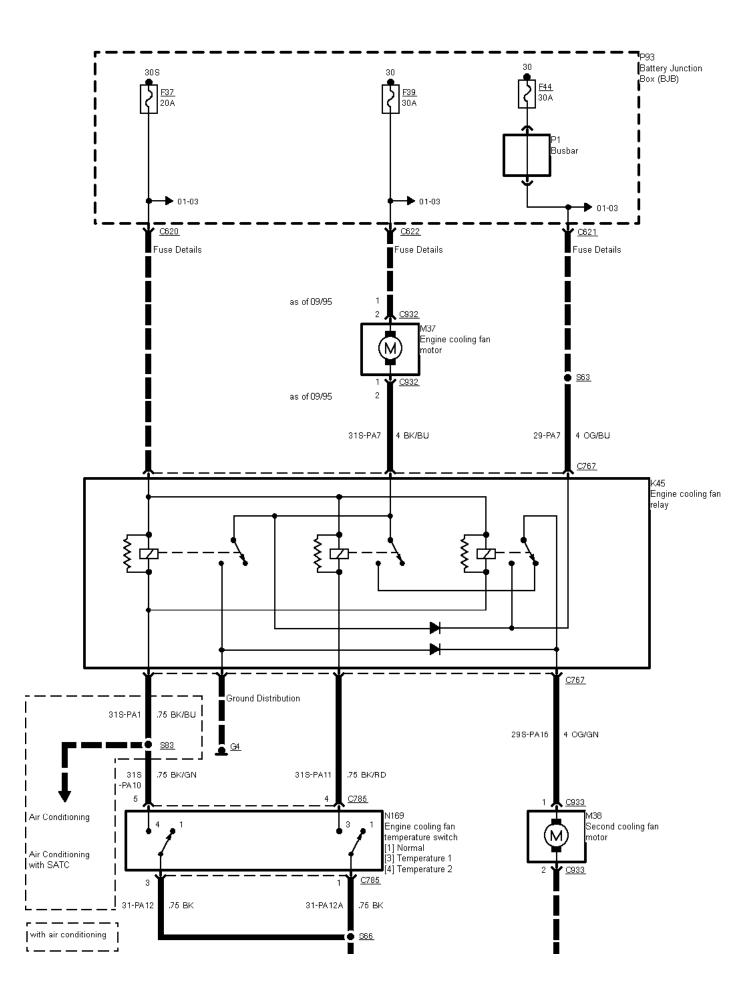

29-06-008 , Engine Control 2,5 I TCI Diesel (Manual Transmission) , Before 09/96, Engine cooling fan

29-06-009 , Engine Control 2,5 I TCI Diesel (Manual Transmission) , As of 09/96

29-06-010 , Engine Control 2,5 I TCI Diesel (Manual Transmission) , As of 09/96