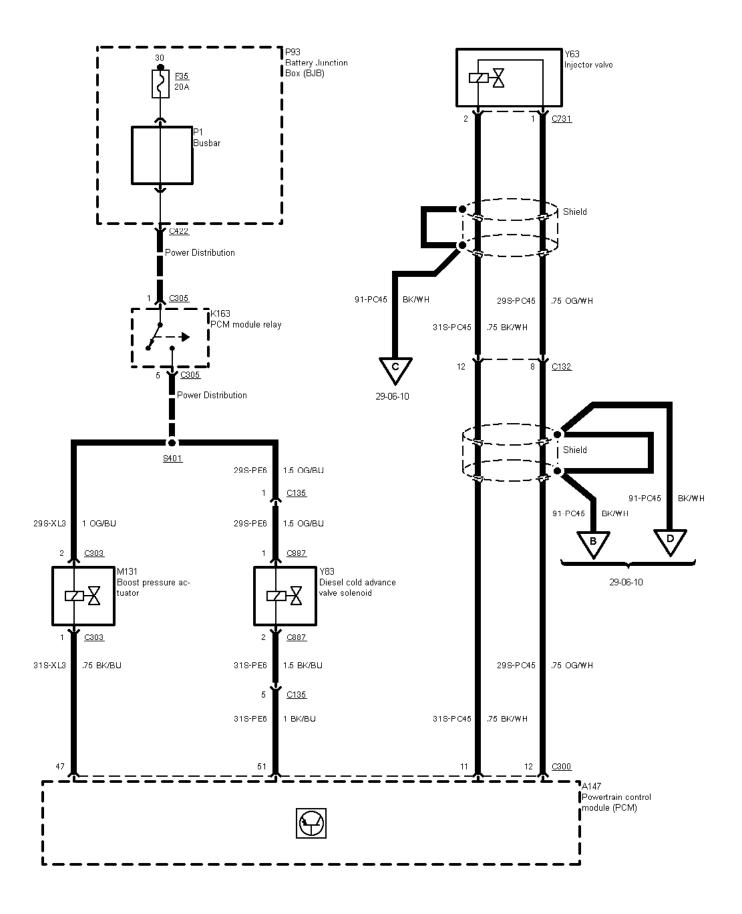

| ļ | $\Theta$ | ∙module (PCM) |
|---|----------|---------------|
| 1 |          | I             |
| L |          | -             |

29-06-011 , Engine Control 2,5 I TCI Diesel (Manual Transmission) , As of 09/96