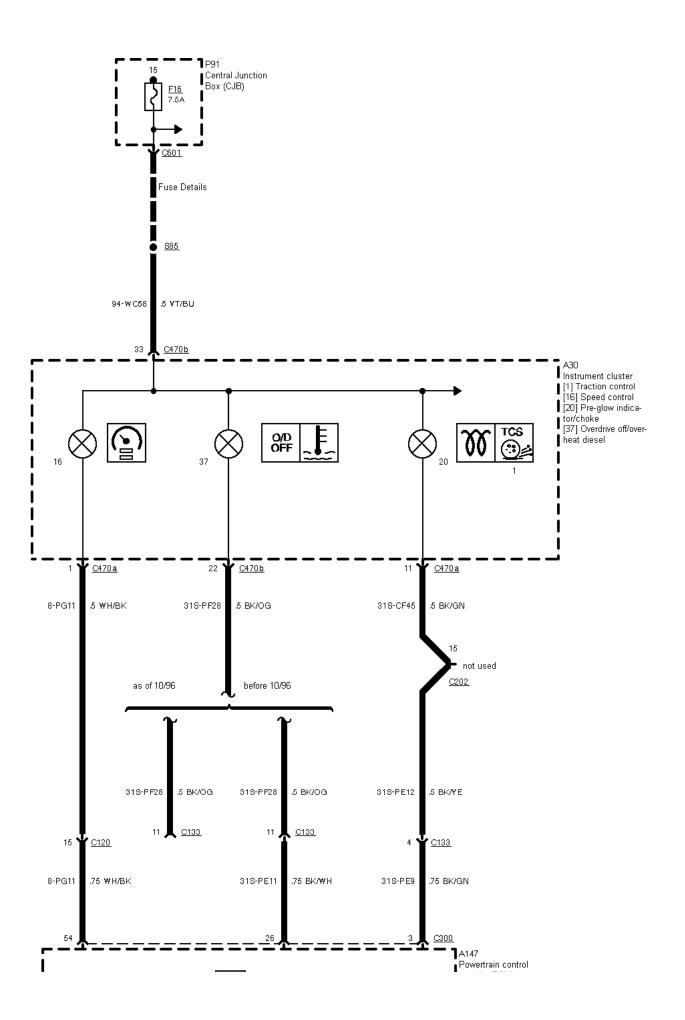

29-06-008 , Engine Control 2,5 I TCI Diesel (Manual Transmission) , Before 09/96, Engine cooling fan

29-06-009 , Engine Control 2,5 I TCI Diesel (Manual Transmission) , As of 09/96

29-06-010 , Engine Control 2,5 I TCI Diesel (Manual Transmission) , As of 09/96

| ļ | $\Theta$ | ∙module (PCM) |
|---|----------|---------------|
| 1 |          | I             |
| L |          | -             |

29-06-011 , Engine Control 2,5 I TCI Diesel (Manual Transmission) , As of 09/96

۲

29-06-012, Engine Control 2,5 I TCI Diesel (Manual Transmission), As of 09/96

I

I

L

29-06-013 , Engine Control 2,5 I TCI Diesel (Manual Transmission) , As of 09/96

29-06-014 , Engine Control 2,5 I TCI Diesel (Manual Transmission) , As of 09/96