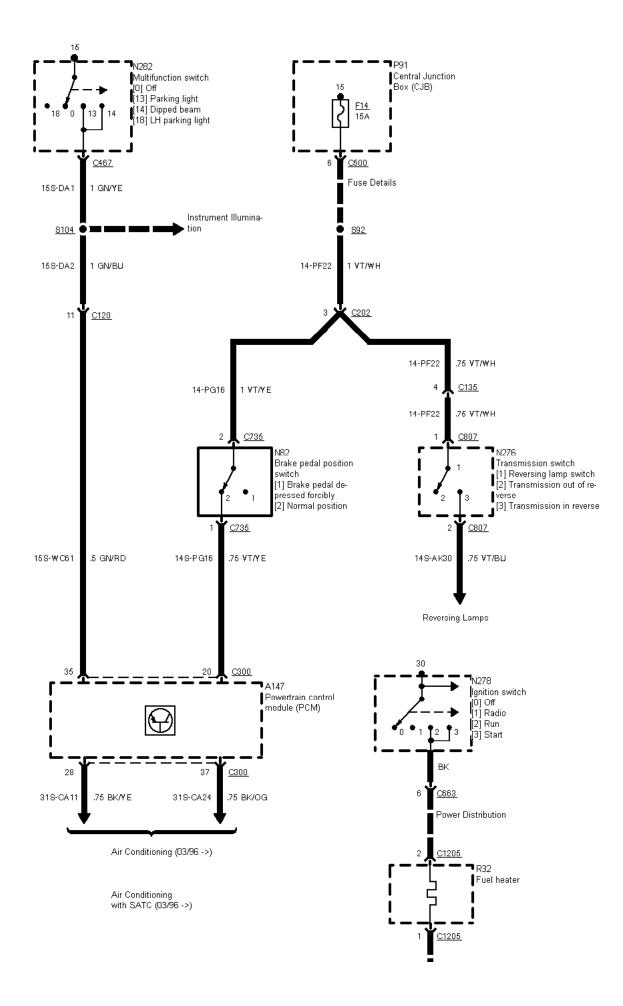

29-06-016 , Engine Control 2,5 I TCI Diesel (Manual Transmission) , As of 09/96

|   | ■module (PCM)<br> <br> |
|---|------------------------|
| L | <i>i</i>               |

29-06-017 , Engine Control 2,5 I TCI Diesel (Manual Transmission) , As of 09/96