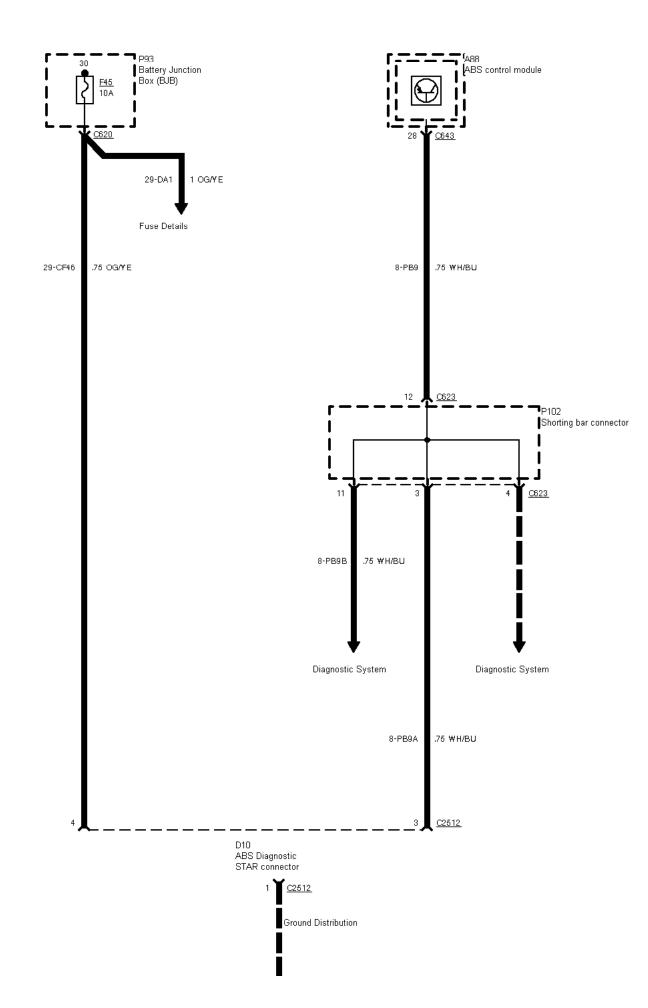

12-02-009, ABS with Traction Control System (TCS), Diagnostic connectors before 03/96

12-02-010 , ABS with Traction Control System (TCS) , Diagnostic connectors as of 03/96

12-02-011 , ABS with Traction Control System (TCS) , Diagnostic connectors