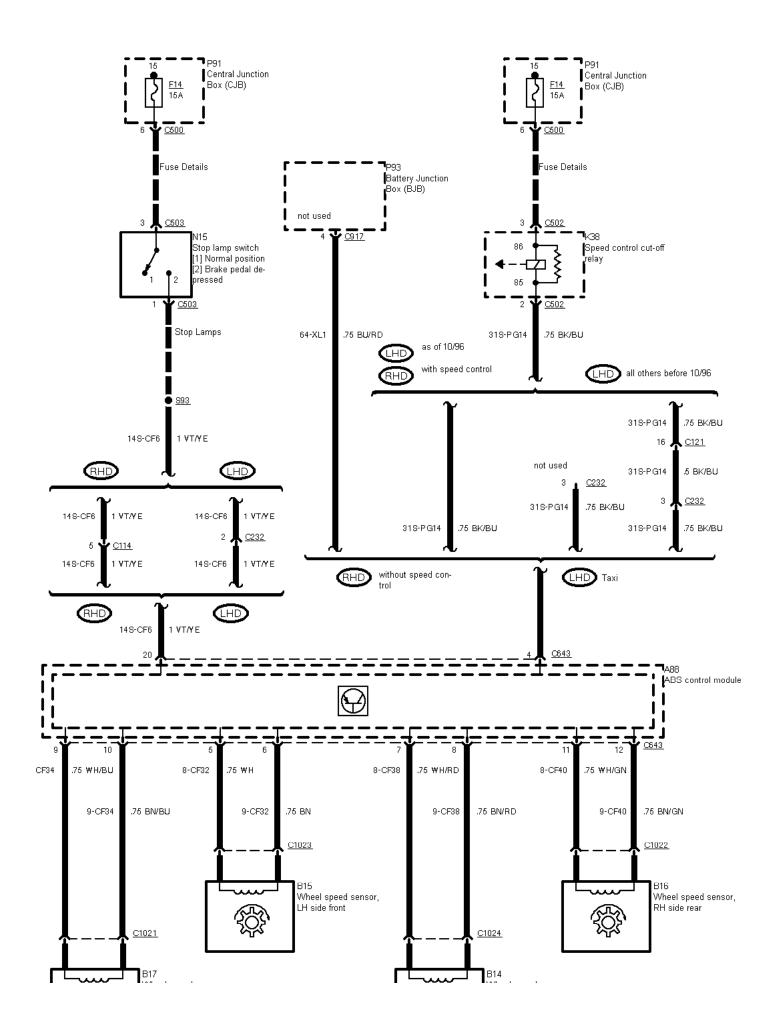

12-02-006, ABS with Traction Control System (TCS)

12-02-007 , ABS with Traction Control System (TCS) , Except 2,9 I V6  $12\mathrm{V}$ 

12-02-008 , ABS with Traction Control System (TCS) , Except 2,9 I V6 12V