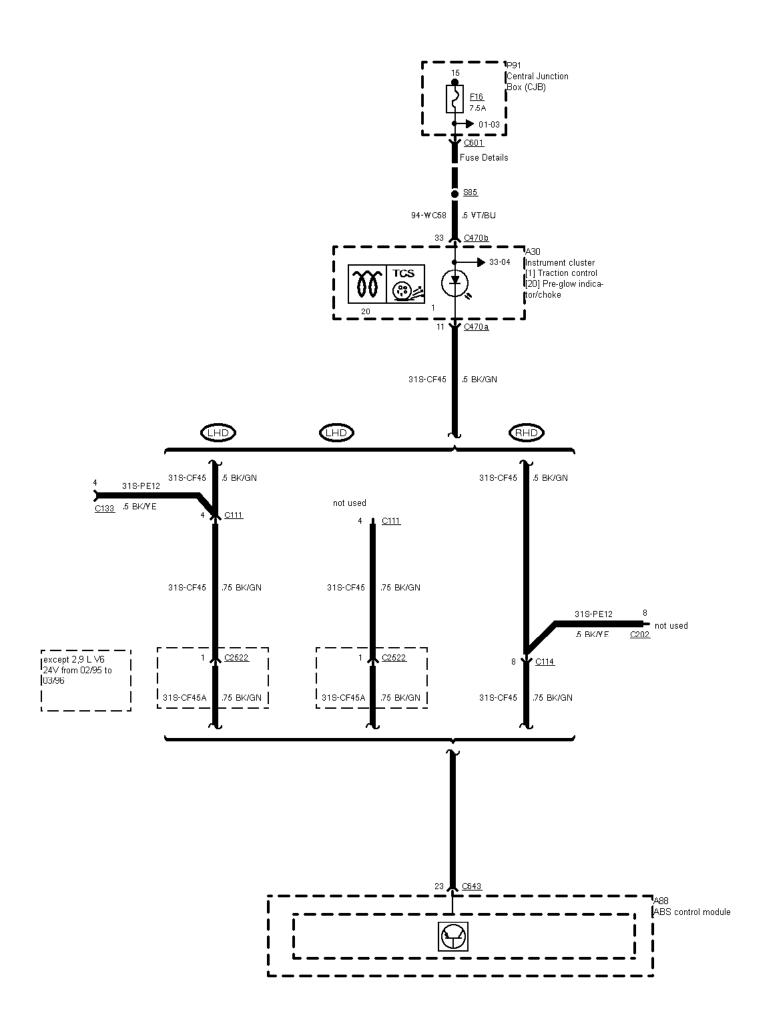

12-02-001, ABS with Traction Control System (TCS)

12-02-002, ABS with Traction Control System (TCS)

12-02-003 , ABS with Traction Control System (TCS) , before 03/96

12-02-005, ABS with Traction Control System (TCS)