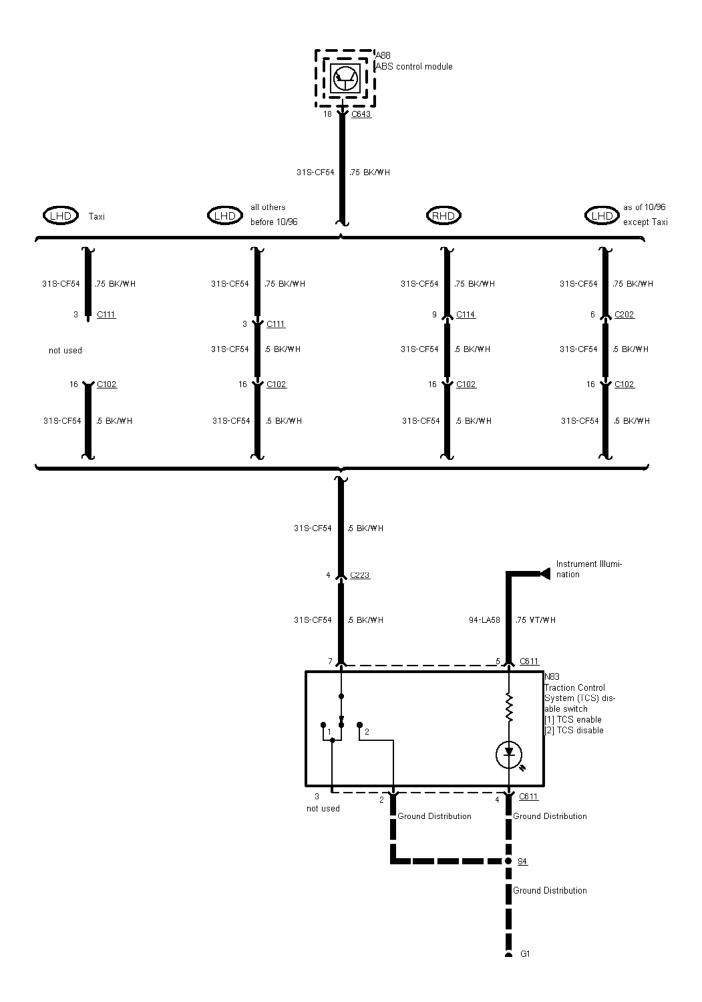

12-02-006, ABS with Traction Control System (TCS)

12-02-007 , ABS with Traction Control System (TCS) , Except 2,9 I V6  $12\mathrm{V}$ 

12-02-008 , ABS with Traction Control System (TCS) , Except 2,9 I V6 12V