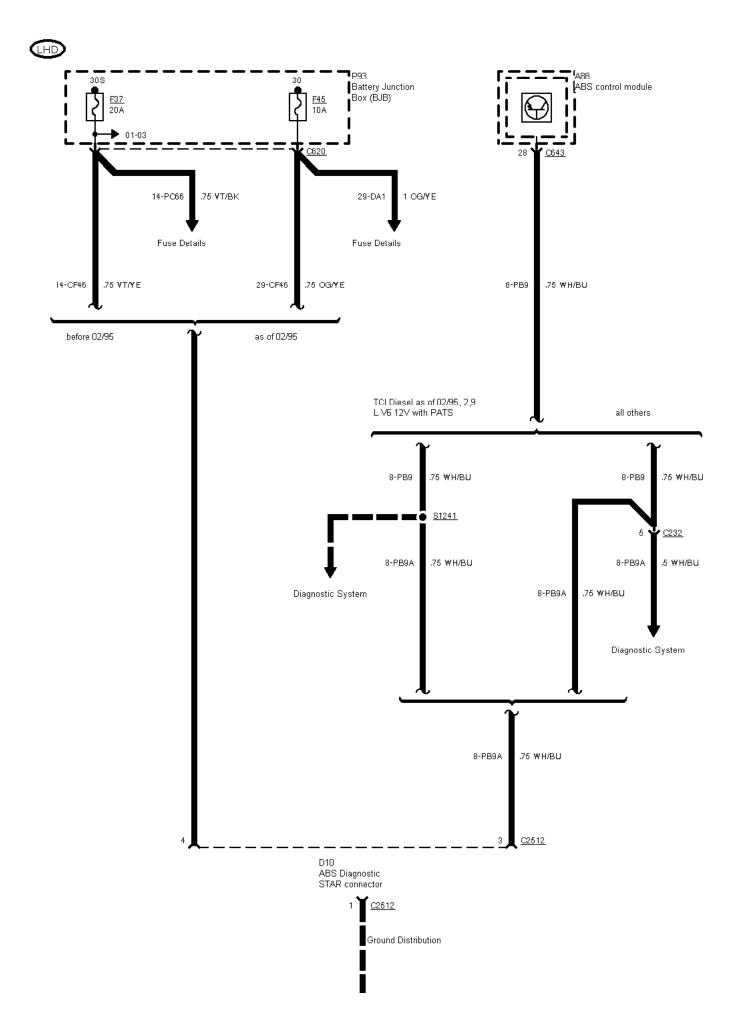

12-02-006, ABS with Traction Control System (TCS)

12-02-007 , ABS with Traction Control System (TCS) , Except 2,9 I V6  $12\mathrm{V}$ 

12-02-008 , ABS with Traction Control System (TCS) , Except 2,9 I V6 12V