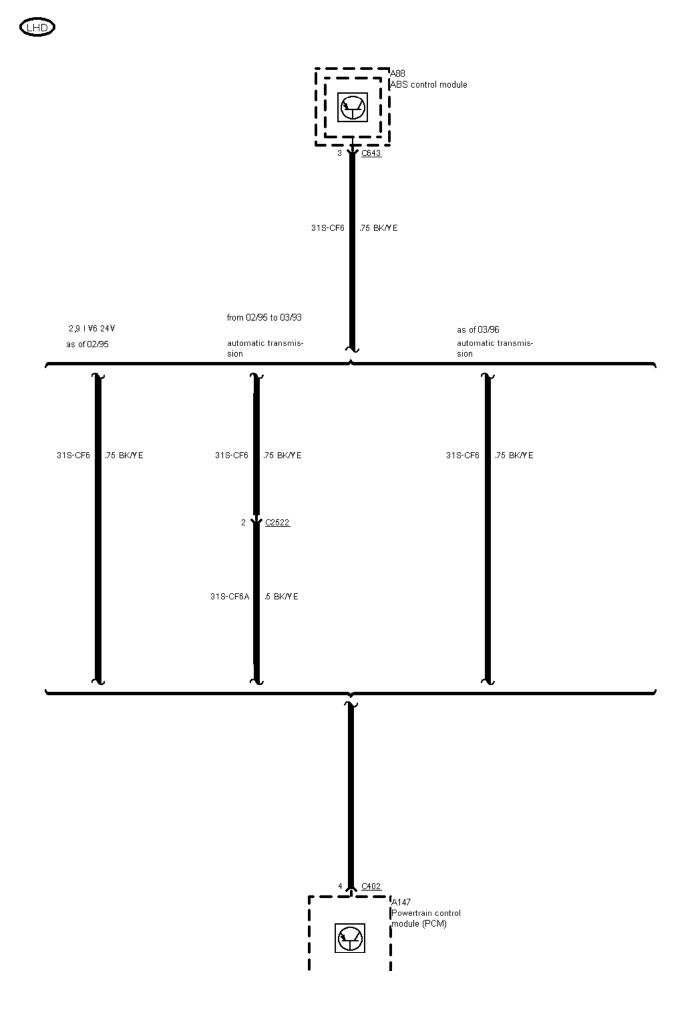

12-02-006, ABS with Traction Control System (TCS)

12-02-007 , ABS with Traction Control System (TCS) , Except 2,9 I V6  $12\mathrm{V}$ 

12-02-008 , ABS with Traction Control System (TCS) , Except 2,9 I V6 12V