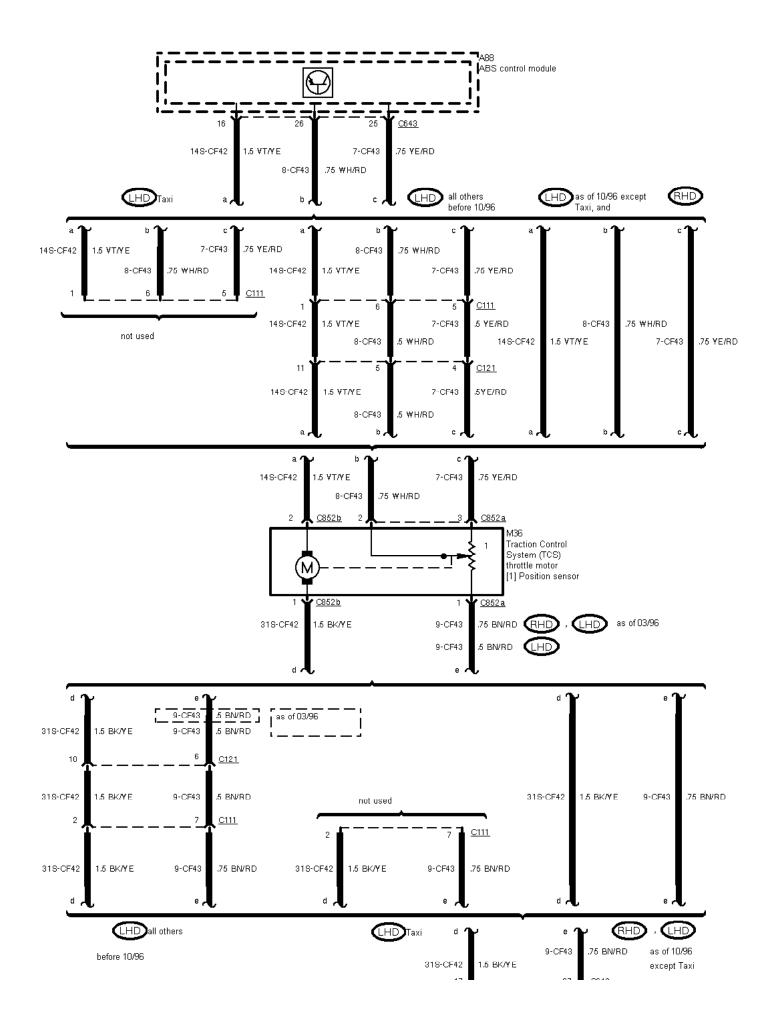

12-02-001, ABS with Traction Control System (TCS)

12-02-002, ABS with Traction Control System (TCS)

12-02-003 , ABS with Traction Control System (TCS) , before 03/96

12-02-005, ABS with Traction Control System (TCS)