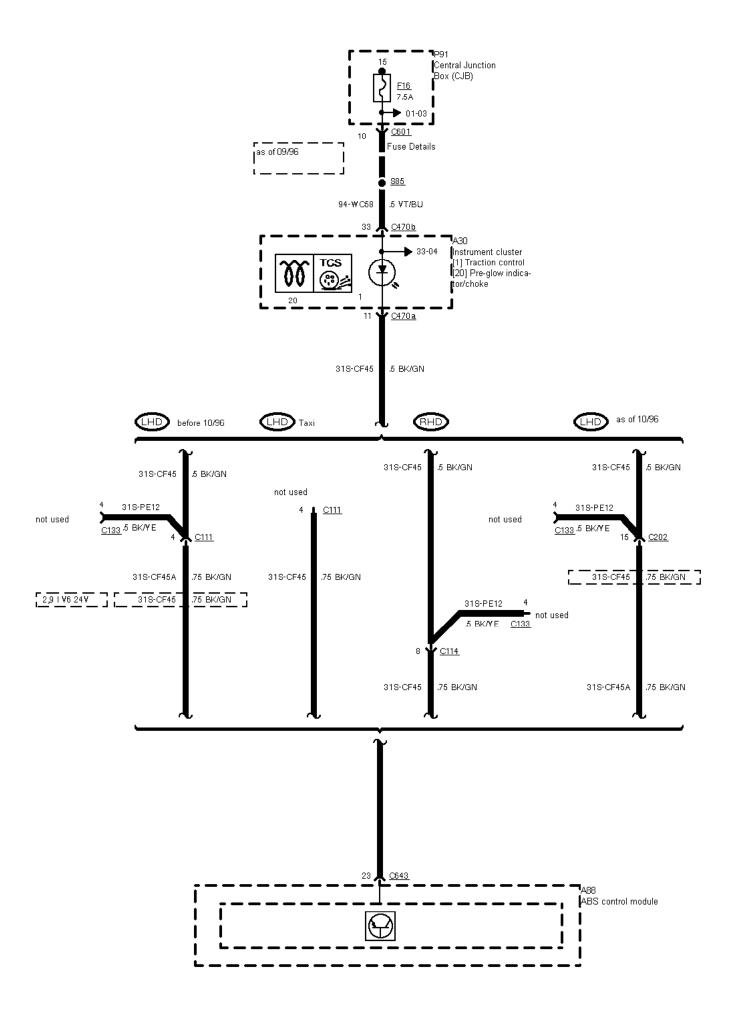

12-02-006, ABS with Traction Control System (TCS)

12-02-007 , ABS with Traction Control System (TCS) , Except 2,9 I V6  $12\mathrm{V}$ 

12-02-008 , ABS with Traction Control System (TCS) , Except 2,9 I V6 12V