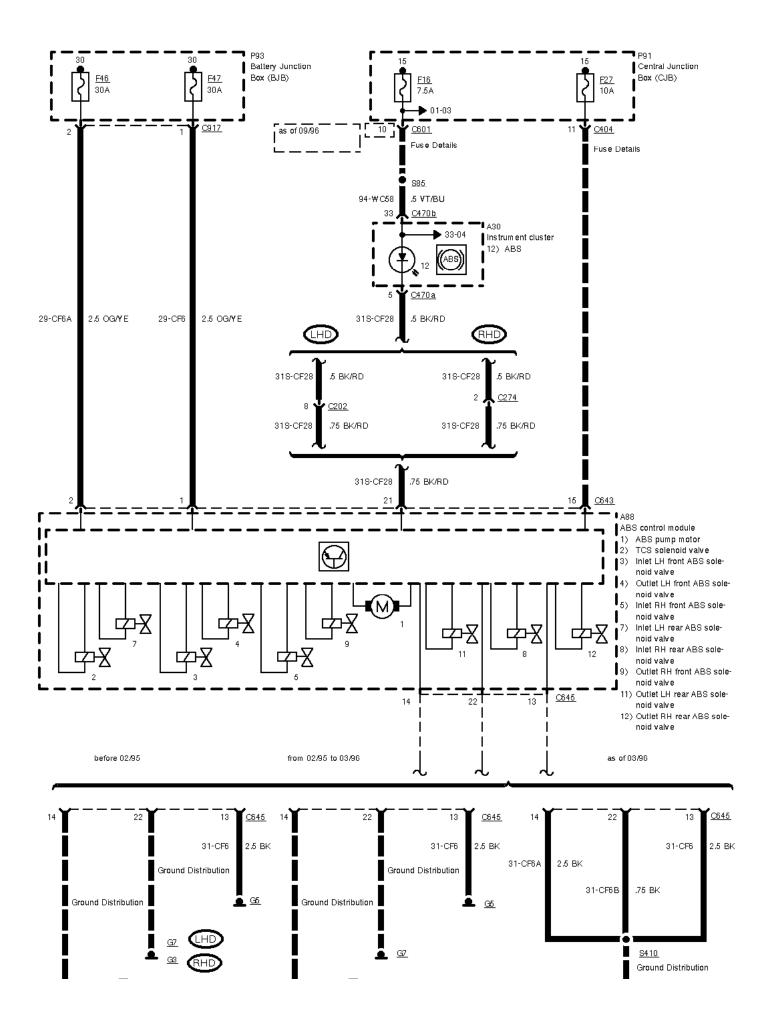

12-02-001, ABS with Traction Control System (TCS)

12-02-002, ABS with Traction Control System (TCS)

12-02-003 , ABS with Traction Control System (TCS) , before 03/96

12-02-005, ABS with Traction Control System (TCS)