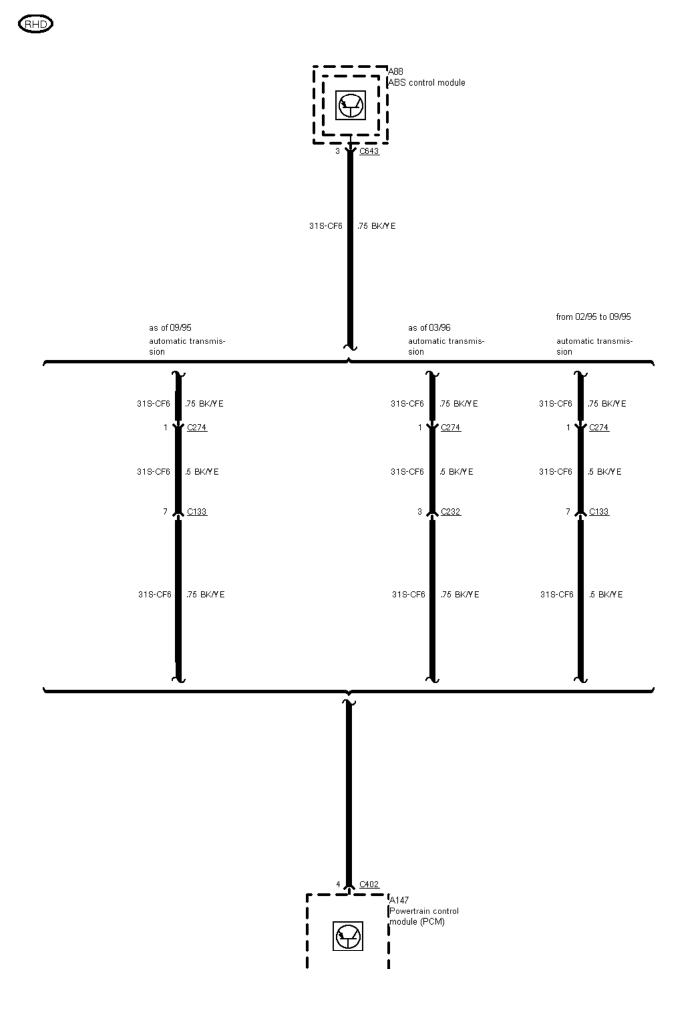

12-02-001, ABS with Traction Control System (TCS)

12-02-002, ABS with Traction Control System (TCS)

12-02-003 , ABS with Traction Control System (TCS) , before 03/96

12-02-005, ABS with Traction Control System (TCS)