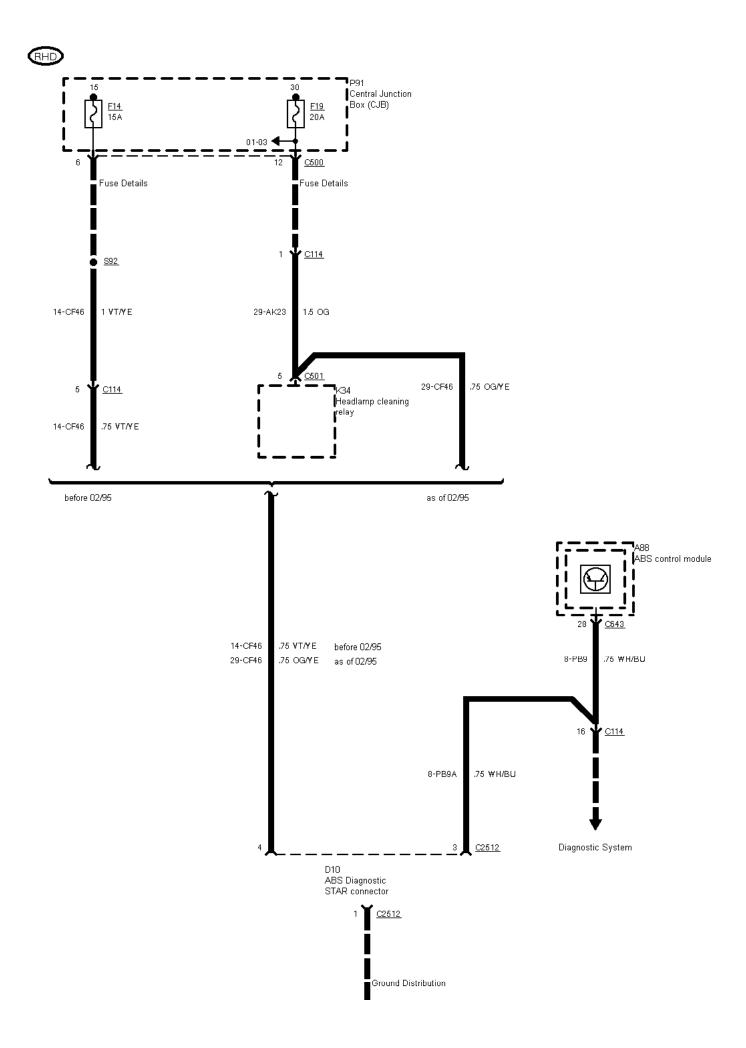

12-02-009, ABS with Traction Control System (TCS), Diagnostic connectors before 03/96

12-02-010 , ABS with Traction Control System (TCS) , Diagnostic connectors as of 03/96

12-02-011 , ABS with Traction Control System (TCS) , Diagnostic connectors