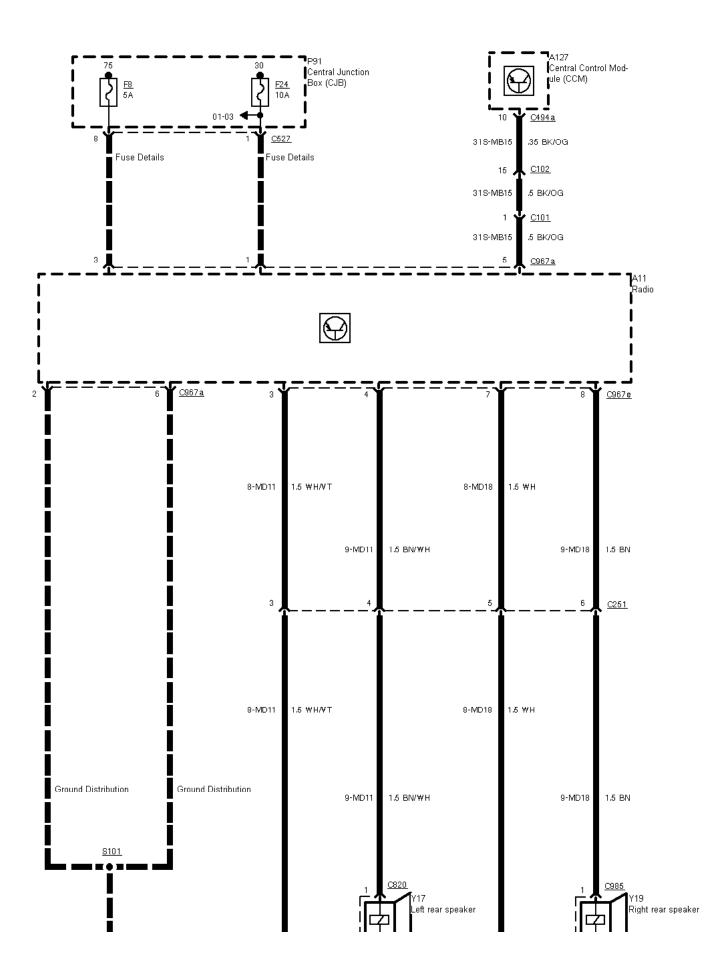

38-01-006 , Radio/Cassette , Without amplifier before 09/95

38-01-007 , Radio/Cassette , With amplifier before 09/95

38-01-008 , Radio/Cassette , With amplifier before 09/95

38-01-009 , Radio/Cassette , With amplifier before 09/95