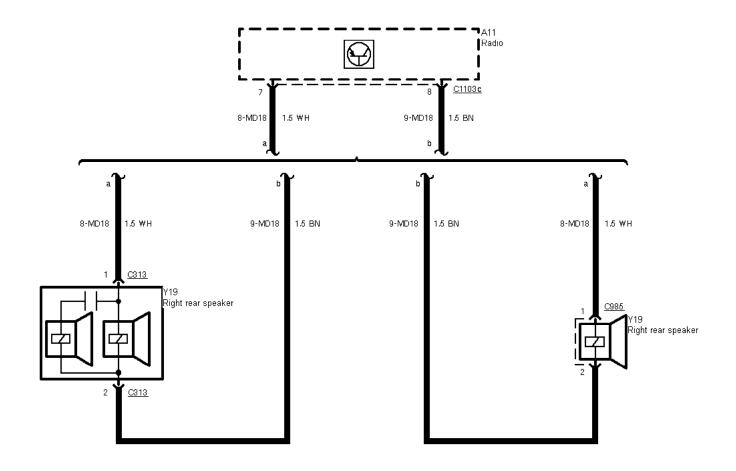

38-01-006 , Radio/Cassette , Without amplifier before 09/95

38-01-007 , Radio/Cassette , With amplifier before 09/95

38-01-008 , Radio/Cassette , With amplifier before 09/95

38-01-009 , Radio/Cassette , With amplifier before 09/95