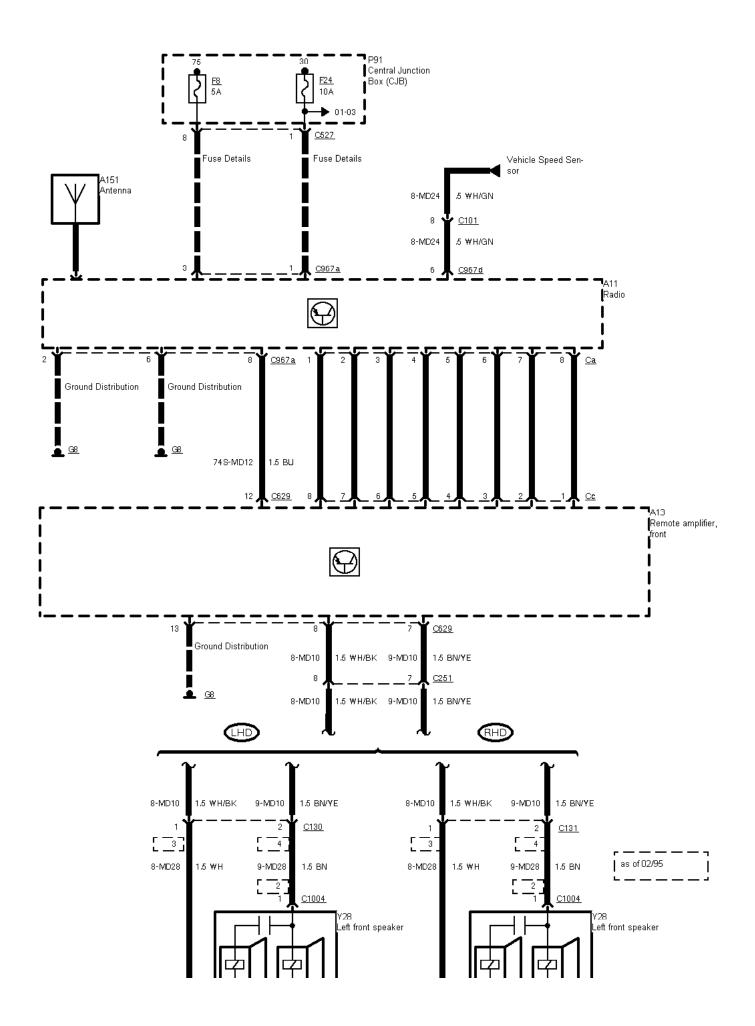

38-01-001 , Radio/Cassette , Except Taxi, all others before 09/95

38-01-002 , Radio/Cassette , Except Taxi

38-01-003 , Radio/Cassette , Taxi before 09/95

38-01-004 , Radio/Cassette , Taxi as of 09/95

38-01-005, Radio/Cassette, Without amplifier before 09/95

38-01-006 , Radio/Cassette , Without amplifier before 09/95

38-01-007 , Radio/Cassette , With amplifier before 09/95

38-01-008 , Radio/Cassette , With amplifier before 09/95

38-01-009 , Radio/Cassette , With amplifier before 09/95