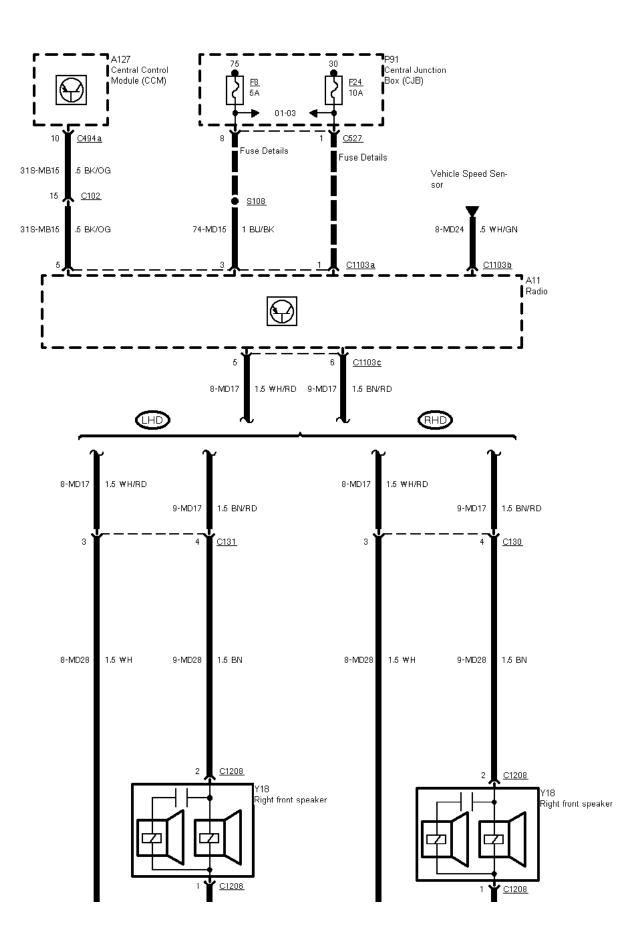

38-01-001 , Radio/Cassette , Except Taxi, all others before 09/95

38-01-002 , Radio/Cassette , Except Taxi

38-01-003 , Radio/Cassette , Taxi before 09/95

38-01-004 , Radio/Cassette , Taxi as of 09/95

38-01-005, Radio/Cassette, Without amplifier before 09/95