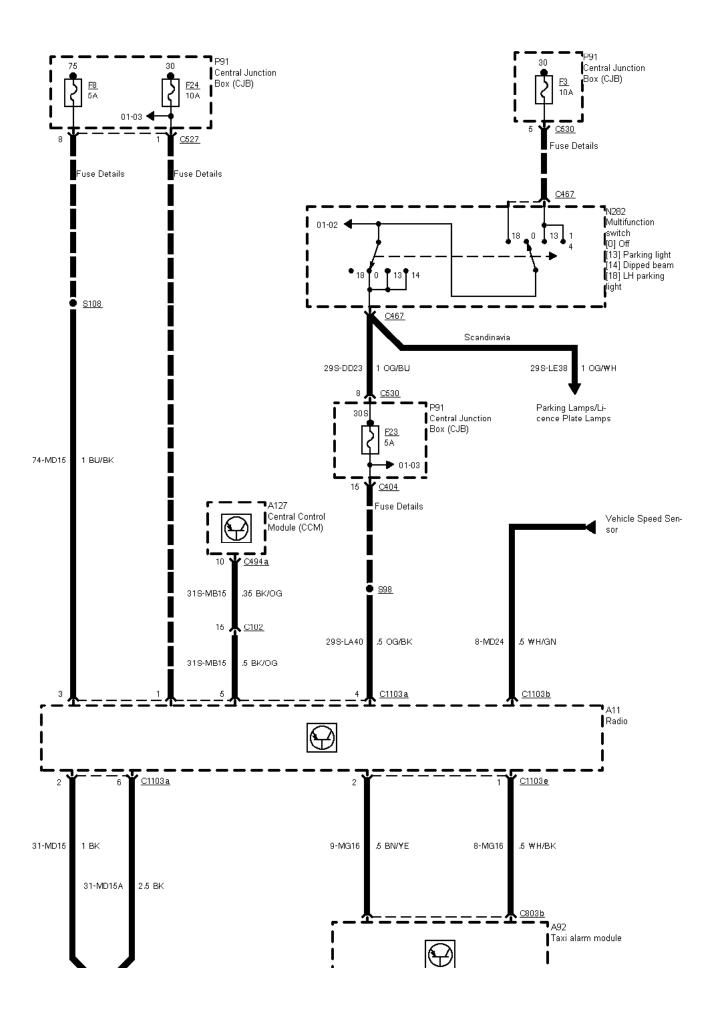

38-01-001 , Radio/Cassette , Except Taxi, all others before 09/95

38-01-002 , Radio/Cassette , Except Taxi

38-01-003 , Radio/Cassette , Taxi before 09/95

38-01-004 , Radio/Cassette , Taxi as of 09/95

38-01-005, Radio/Cassette, Without amplifier before 09/95