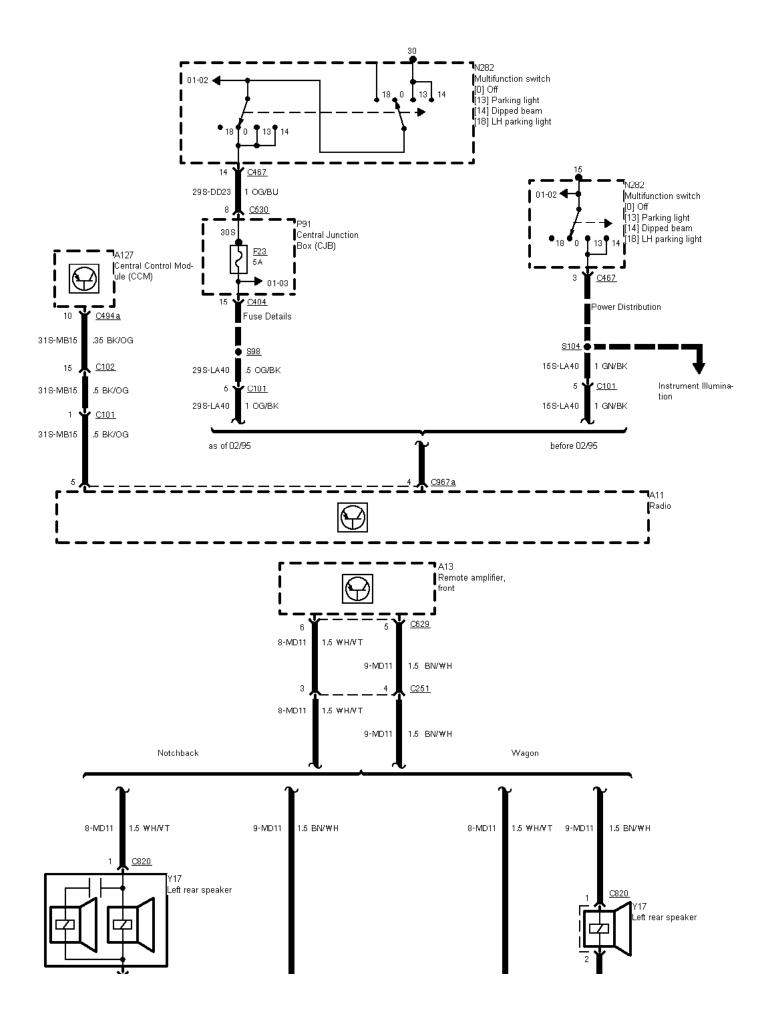

38-01-006 , Radio/Cassette , Without amplifier before 09/95

38-01-007 , Radio/Cassette , With amplifier before 09/95

38-01-008 , Radio/Cassette , With amplifier before 09/95

38-01-009 , Radio/Cassette , With amplifier before 09/95