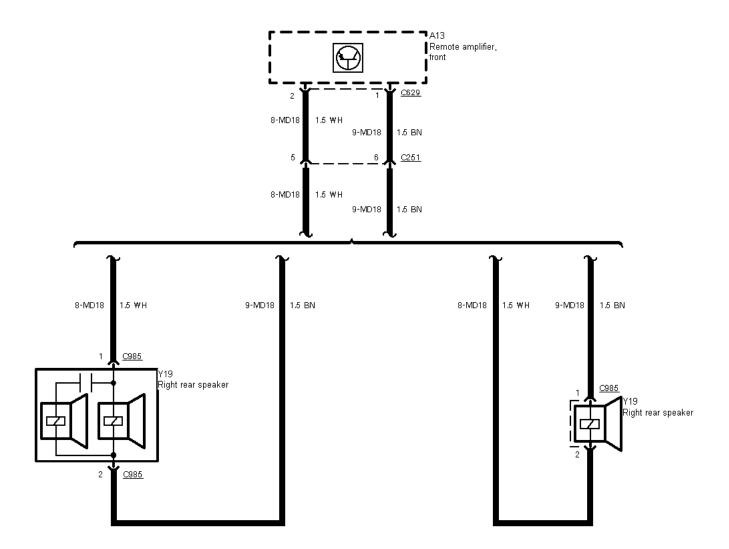

38-01-006 , Radio/Cassette , Without amplifier before 09/95

38-01-007 , Radio/Cassette , With amplifier before 09/95

38-01-008 , Radio/Cassette , With amplifier before 09/95

38-01-009 , Radio/Cassette , With amplifier before 09/95